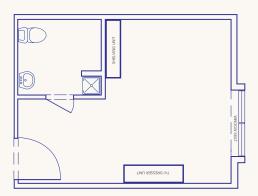

### Iris

### 225 square feet

#### Features:

- Private full bathroom
- TV/dresser unit\*
- Closet with shelving
- Window seat with patio view\*