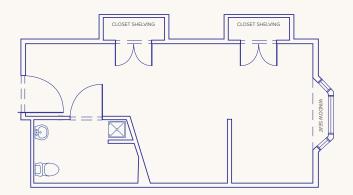

# Lily

### 260 square feet

#### Features:

- Companion room
- Full bathroom
- 2 closets with shelving
- Privacy wall
- Window seat with patio view\*