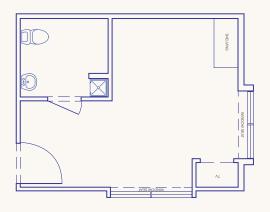

### **Jasmine**

### 255 square feet

#### Features:

- Private full bathroom
- TV/dresser unit
- Shelving unit
- Serene views